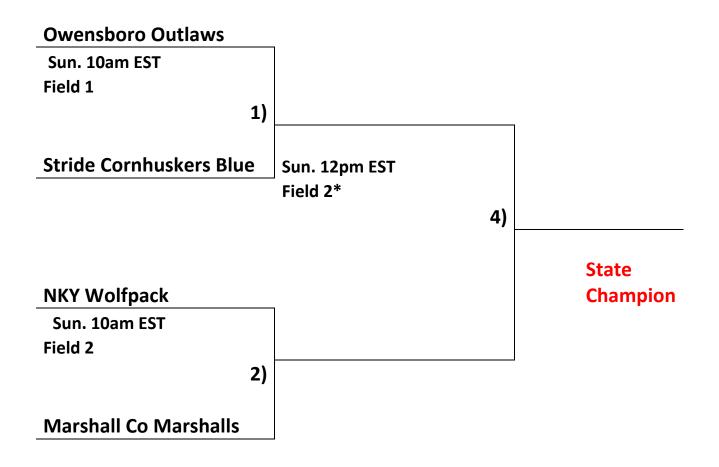

## 2024 SOKY State Flag Football Tournament November 3, 2024

George Rogers Clark High School 2745 Boonesboro Rd, Winchester, KY 40391

| Marshall County Marsha | ls |  |
|------------------------|----|--|
| Sun. 9AM EST           |    |  |
| Field 3                | 1) |  |
| Stewart Home Wildcats  |    |  |
| Marshall County Marsha | ls |  |
| Sun. 11AM EST          |    |  |
| Field 3                | 2) |  |
| Stride Cornhuskers Red |    |  |
| Stewart Home Wildcats  |    |  |
| Sun.                   |    |  |
| 1pmEST                 |    |  |
| Field 3                | 3) |  |
| Stride Cornhuskers Red |    |  |