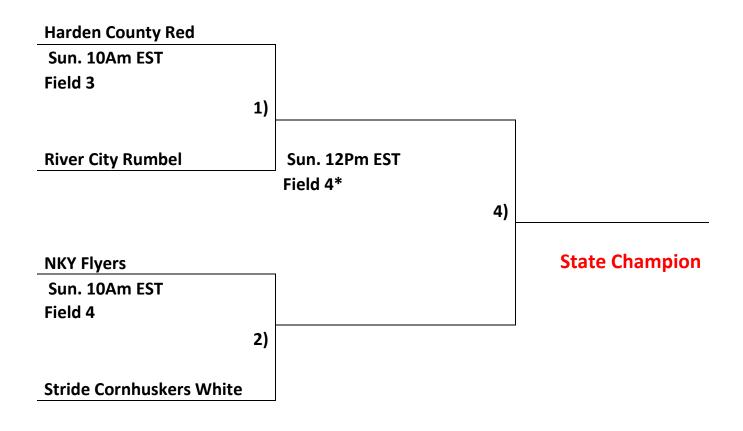

## 2024 SOKY State Flag Football Tournament November 3, 2024

George Rogers Clark High School 2745 Boonesboro Rd, Winchester, KY 40391

| Marshall County Marsha | ls |  |
|------------------------|----|--|
| Sun. 9AM EST           |    |  |
| Field 3                | 1) |  |
| Stewart Home Wildcats  |    |  |
| Marshall County Marsha | ls |  |
| Sun. 11AM EST          |    |  |
| Field 3                | 2) |  |
| Stride Cornhuskers Red |    |  |
| Stewart Home Wildcats  |    |  |
| Sun.                   |    |  |
| 1pmEST                 |    |  |
| Field 3                | 3) |  |
| Stride Cornhuskers Red |    |  |