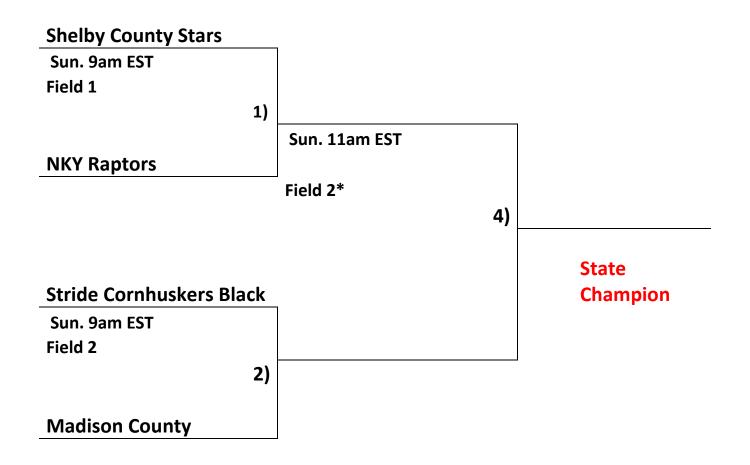

## **B** Blue

**1A** 

**2A** 

| <b>Trigg County Wildcats</b> |                   |          |
|------------------------------|-------------------|----------|
| Sun. 9am EST                 |                   |          |
| Field 4                      |                   |          |
| 1)                           |                   |          |
|                              |                   |          |
| Louisville Wizards Gray      |                   |          |
|                              | Field 4* @ 1:00pm |          |
|                              | 4                 |          |
|                              |                   | State    |
|                              |                   | Champion |
| Louisville Thunder           |                   |          |
| Sun. 11am EST                |                   |          |
| Field 4                      |                   |          |
| 2)                           |                   | _        |
| NKY Cyclones                 |                   |          |